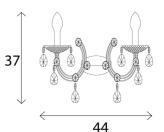

#### Sydney

439 Crown St, Surry Hills NSW 2010 sydney@mondoluce.com 02 9690 2667

**Product Dimensions** 

| Weight   | 1kg                                                                                                 | Materials | Polycarbonate pendants and<br>prisms (recommended for<br>outdoor use all year round) | Source  | 2 x RGB-W LED, 8W MAX                           |
|----------|-----------------------------------------------------------------------------------------------------|-----------|--------------------------------------------------------------------------------------|---------|-------------------------------------------------|
| Emission | RGB-W light controlled via<br>smartphone app or optional<br>remote control (enquire at<br>purchase) | IP Rating | IP66                                                                                 | Dimming | Dimmable via SMARTPHONE<br>APP/DMX control only |