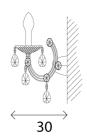

#### Sydney

439 Crown St, Surry Hills NSW 2010 sydney@mondoluce.com 02 9690 2667

**Product Dimensions** 

| Weight   | 1kg                                                                                                 | Materials | Polycarbonate pendants and<br>prisms (recommended for<br>outdoor use all year round) | Source  | 2 x RGB-W LED, 8W MAX                           |
|----------|-----------------------------------------------------------------------------------------------------|-----------|--------------------------------------------------------------------------------------|---------|-------------------------------------------------|
| Emission | RGB-W light controlled via<br>smartphone app or optional<br>remote control (enquire at<br>purchase) | IP Rating | IP66                                                                                 | Dimming | Dimmable via SMARTPHONE<br>APP/DMX control only |