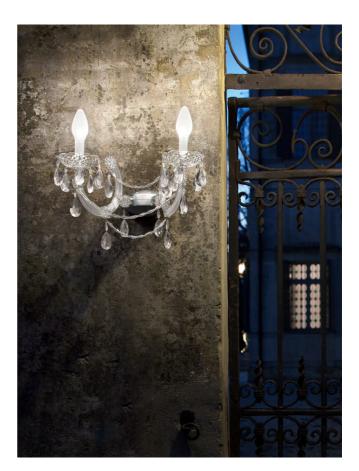

# Drylight Wall Light

Masiero

Extreme

RGB-W LED

Italy

Drylight is a patented lighting collection from Masiero that reproduces the iconic Venetian chandelier for outdoor use. Drylight is the result of years of research carried out by Masiero's R&D department, with each item in the collection featuring an IP66 protection index. They are protected against water, dust, and corrosion; resistant to stress, UV and extreme temperatures (ranging from -30 degrees Celsius to +50 degrees Celsius); and incorporate lightness and modularity for simple installation. The Drylight wall light is offered in a 'premium' version for use undercover, or an 'extreme' version with added wind resistance for use all year round. The exterior wall light is available in white or a changeable RGB-W LED version with smartphone app or optional remote control. Exclusive to Masiero and made in Italy.