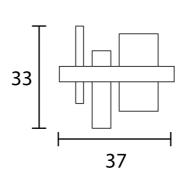

| Designer     | Oriano Favaretto                |
|--------------|---------------------------------|
| Supplier     | Masiero                         |
| Country      | Italy                           |
| SKU          | MAS A/HONICE/A37/MATT GOLD/ONIX |
| Frame Finish | Matt Gold                       |
| Size         | A37                             |

**Product Dimensions** 

| Weight      | 4.5kg              |  |
|-------------|--------------------|--|
| Colour Temp | 3000K              |  |
| Emission    | Up + down emission |  |

| Materials | Metal frame with natural onyx diffuser |
|-----------|----------------------------------------|
| Output    | 2 x 463lm                              |
| Dimming   | 1-10V + PUSH                           |