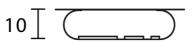

| Designer     | Oriano Favaretto                |
|--------------|---------------------------------|
| Supplier     | Masiero                         |
| Country      | Italy                           |
| SKU          | MAS A/HONICE/A37/MATT GOLD/ONIX |
| Frame Finish | Matt Gold                       |
| Size         | A37                             |

**Product Dimensions** 

| Weight      | 4.5kg              |  |
|-------------|--------------------|--|
| Colour Temp | 3000K              |  |
| Emission    | Up + down emission |  |

| Materials | Metal frame with natural onyx diffuser |
|-----------|----------------------------------------|
| Output    | 2 x 463lm                              |
| Dimming   | 1-10V + PUSH                           |