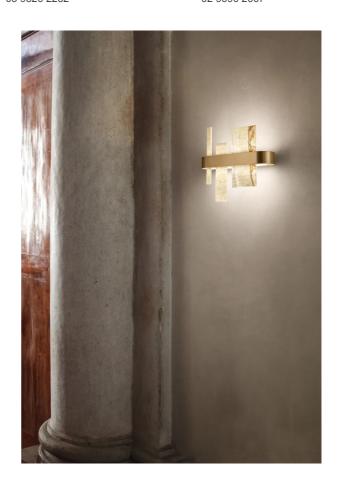

## Honice Wall light

by Oriano Favaretto

Inspired by the beauty of onyx, the Honice pendant light appeals with its high-quality, natural materials and a modern, asymmetrical design. Rectangular natural onyx diffusers of different sizes are vertically and horizontally attached to a square frame with curved endings, while the frame itself is made of a band of metal with an opaque gold finish. Light shines upwards and downwards, providing direct and indirect illumination. Its warm tones and precious materials make Honice especially suited to elegant interiors, pairing well with dark wood tones and refined metals. Available in multiple size options. Designed by Oriano Favaretto.