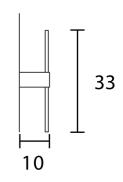

| Designer     | Oriano Favaretto                |
|--------------|---------------------------------|
| Supplier     | Masiero                         |
| Country      | Italy                           |
| SKU          | MAS A/HONICE/A37/MATT GOLD/ONIX |
| Frame Finish | Matt Gold                       |
| Size         | A37                             |

**Product Dimensions** 

| Weight      | 4.5kg              |  |
|-------------|--------------------|--|
| Colour Temp | 3000K              |  |
| Emission    | Up + down emission |  |

| Materials | Metal frame with natural onyx diffuser |
|-----------|----------------------------------------|
| Output    | 2 x 463lm                              |
| Dimming   | 1-10V + PUSH                           |