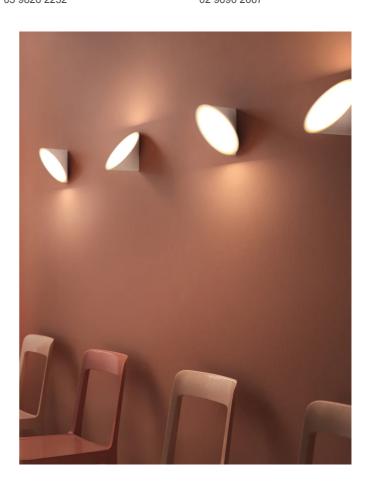

## Orchid Wall Light

by Rainer Mutsch

Designer

Supplier

Country

SKU

**Finish** 

A creation of Austrian designer Rainer Mutsch, Orchid is a lighting collection inspired by nature. The structure of the aluminium blossom-shaped diffuser prevents overheating. Thanks to its versatility and minimalist aesthetic, the Orchid wall/ceiling light pendant performs well both in residential settings and in large-scale contract projects. Available in white, sand or anthracite grey finish.