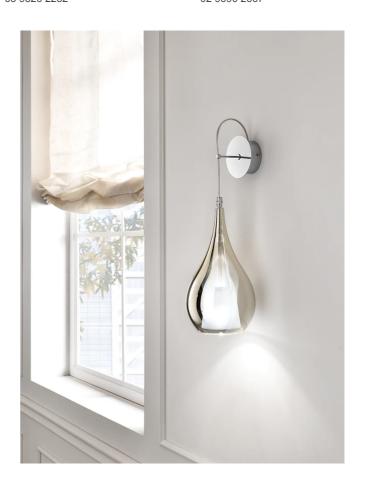

## Zoe Wall Light

by

The Zoe Wall Light by Cangini and Tucci features a stunning mouth-blown glass diffuser shaped like a tear drop. The true magic of the Zoe is brought to life when the light is turned on. The hidden white diffuser illuminates within the pendant, surprising us with another dimension to the beautiful design. Available in a variety of finishes.