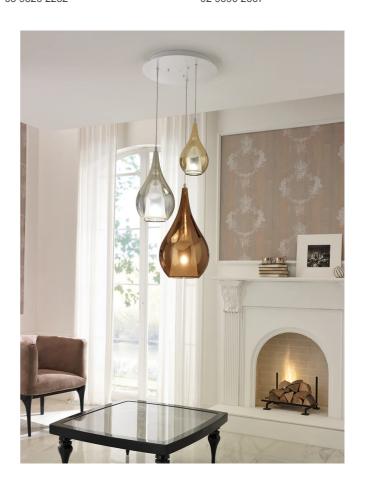

## Zoe 3 Light Pendant

by

The Zoe 3 Light Pendant by Cangini and Tucci combines three sizes of the tear drop inspired suspended light. The true magic of the Zoe is brought to life when the light is turned on. The hidden white diffuser illuminates within the pendant, surprising us with another dimension to the beautiful design. The 3 Light pendant is standard with a small, GIG and XXL size in a single finish, but can be configured with different sizes and finishes on request.