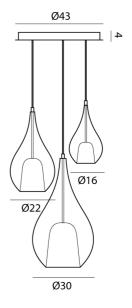

## Zoe 3 Light Pendant

by

The Zoe 3 Light Pendant by Cangini and Tucci combines three sizes of the tear drop inspired suspended light. The true magic of the Zoe is brought to life when the light is turned on. The hidden white diffuser illuminates within the pendant, surprising us with another dimension to the beautiful design. The 3 Light pendant is standard with a small, GIG and XXL size in a single finish, but can be configured with different sizes and finishes on request.

## **Product Dimensions**

| Weight    | 6.48kg | Materials | Blown Glass        |
|-----------|--------|-----------|--------------------|
| IP Rating | IP20   | Dimming   | Dependent on globe |

Source 1 x G9 42W + 2 x E27 70W (Max)