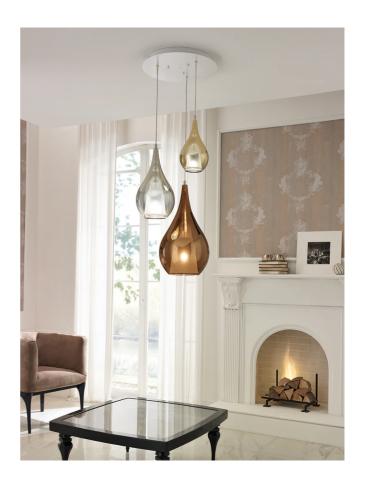

## Zoe 3 Light Pendant

by

The Zoe 3 Light Pendant by Cangini and Tucci combines three sizes of the tear drop inspired suspended light. The true magic of the Zoe is brought to life when the light is turned on. The hidden white diffuser illuminates within the pendant, surprising us with another dimension to the beautiful design. The 3 Light pendant is standard with a small, GIG and XXL size in a single finish, but can be configured with different sizes and finishes on request.

| Supplier | Cangini & Tucci  |
|----------|------------------|
| Country  | Italy            |
| SKU      | CT S/ZOE/3/SMOKE |
| Finish   | Smoke            |