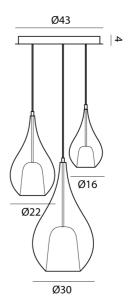

#### **Product Dimensions**

| Weight    | 6.48kg | Materials | Blown Glass        |
|-----------|--------|-----------|--------------------|
| IP Rating | IP20   | Dimming   | Dependent on globe |

Source 1 x G9 42W + 2 x E27 70W (Max)