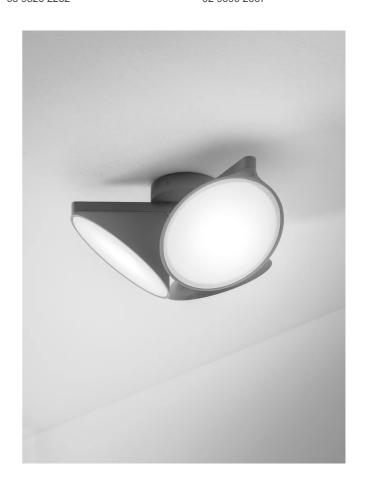

## Orchid Ceiling Light

by Rainer Mutsch

A creation of Austrian designer Rainer Mutsch, Orchid is a lighting collection inspired by nature. The structure of the aluminium blossom-shaped diffuser prevents overheating. The ceiling version combines three lights into a single fitting, gracefully illuminating any interior space. Available in white, sand or anthracite grey finish.

| Designer | Rainer Mutsch            |
|----------|--------------------------|
| Supplier | Axo Light                |
| Country  | Italy                    |
| SKU      | AX PL/ORCHID/3000K/WHITE |
| Finish   | White                    |