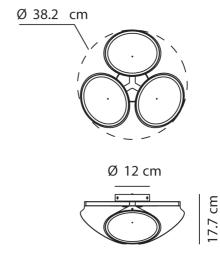

## **Product Dimensions**

20 cm

| Materials | Aluminium |
|-----------|-----------|
| Output    | 1234lm    |
| Dimming   | PHASE CUT |

| Source | 3 x 15W LED |
|--------|-------------|
| CRI    | 90          |