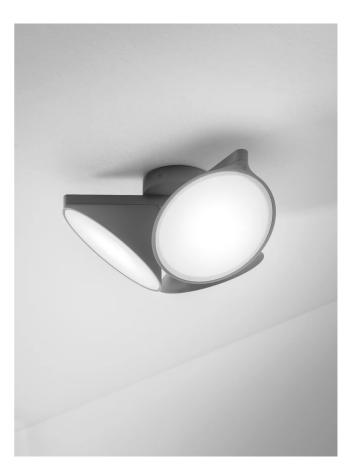

## **Orchid Ceiling Light**

by Rainer Mutsch

A creation of Austrian designer Rainer Mutsch, Orchid is a lighting collection inspired by nature. The structure of the aluminium blossom-shaped diffuser prevents overheating. The ceiling version combines three lights into a single fitting, gracefully illuminating any interior space. Available in white, sand or anthracite grey finish.