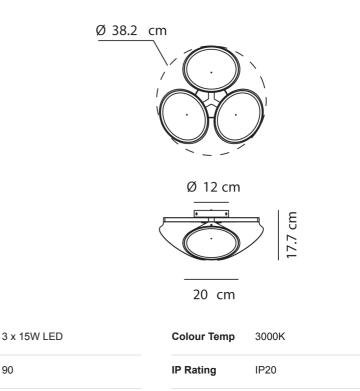

## Sydney

439 Crown St, Surry Hills NSW 2010 sydney@mondoluce.com 02 9690 2667

Designer Rainer Mutsch Supplier Axo Light Country Italy SKU AX PL/ORCHID/3000K/ANTHRACITE Finish Anthracite

Source

90

CRI

**Product Dimensions** 

PHASE CUT Dimming

Aluminium

1234lm

Materials

Output