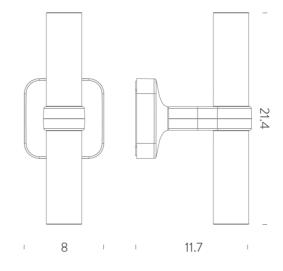

## **Product Dimensions**

| Materials | Aluminium + Glass  | Source | 2 x G9 4W (Max) | Emission | Indirect |
|-----------|--------------------|--------|-----------------|----------|----------|
| Dimming   | Dependent on globe |        |                 |          |          |