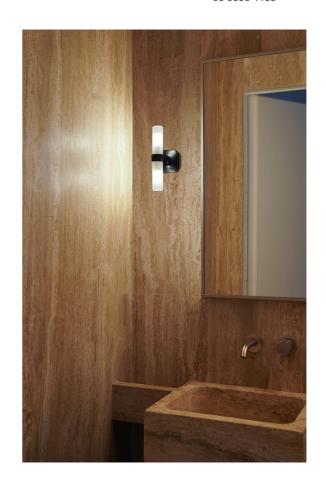

## Crown Applique

by Jehs + Laub

The Crown collection, an iconic contemporary suspension lamp, born from an intuition by Jehs+Laub and inspired by the silhouette of a snow crystal, is enriched with a new wall-mounted version that increases its efficiency and brightness. Sandblasted highly reflective diffusers. The product is enriched with G-9s in the PLUS version, which are both longer and more efficient, exclusively designed for the Crown wall.

| Designer | Jehs + Laub      |
|----------|------------------|
| Supplier | Nemo             |
| Country  | Italy            |
| SKU      | NE A/CROWN/BLACK |
| Finish   | Black            |