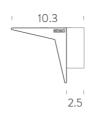

## **Product Dimensions**

| Materials | Aluminium |
|-----------|-----------|
| Output    | 2200lm    |
| Dimming   | TRIAC     |

| Source | 20W LED |
|--------|---------|
| CRI    | 90      |

| Colour Temp | 2700K    |
|-------------|----------|
| Emission    | Diffused |