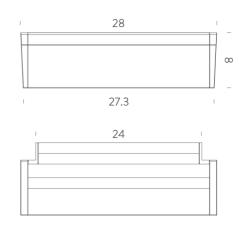

## **Product Dimensions**

| Materials | Aluminium |
|-----------|-----------|
| Output    | 2200lm    |
| Dimming   | TRIAC     |

| Source | 20W LED |
|--------|---------|
| CRI    | 90      |

| Colour Temp | 2700K    |
|-------------|----------|
| Emission    | Diffused |