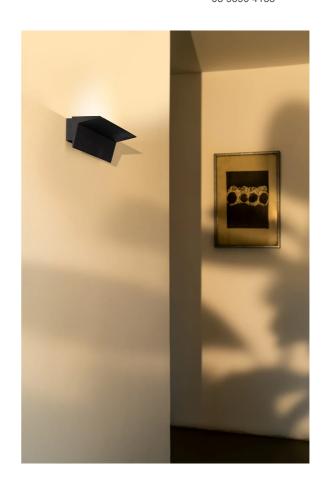

## Zena Wall Light

by Roberto Paoli

The clean silhouette of Zena is the result of a rigorous research of geometrical design that leds to the conception of an essential and powerful artefact featuring significant lighting performances. The PLUS version includes a track that can host up to two adjustable spots. Zena represents a revolution in the world of wall lamps, a contemporary experiment that transforms the wall lamp from a traditionally static object into a dynamic and sophisticated element, an important synthesis of lightness, power and comfort. Zena features recyclable aluminium extrusions available in matt white and matt black. Optional spotlights in the PLUS version (available on request).