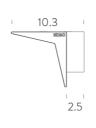

## **Product Dimensions**

| Materials | Aluminium |
|-----------|-----------|
| Output    | 2200lm    |
| Dimming   | TRIAC     |

| Source | 20W LED |
|--------|---------|
| CRI    | 90      |

| Colour Temp | 3000K    |
|-------------|----------|
| Emission    | Diffused |