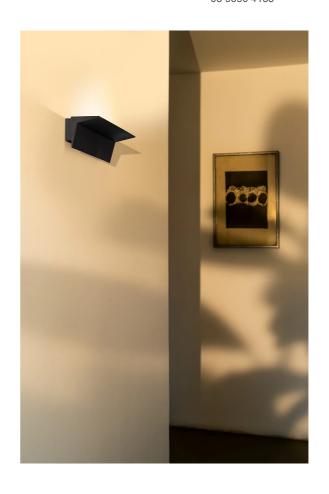

## Zena Wall Light

by Roberto Paoli

The clean silhouette of Zena is the result of a rigorous research of geometrical design that leds to the conception of an essential and powerful artefact featuring significant lighting performances. The PLUS version includes a track that can host up to two adjustable spots. Zena represents a revolution in the world of wall lamps, a contemporary experiment that transforms the wall lamp from a traditionally static object into a dynamic and sophisticated element, an important synthesis of lightness, power and comfort. Zena features recyclable aluminium extrusions available in matt white and matt black. Optional spotlights in the PLUS version (available on request).