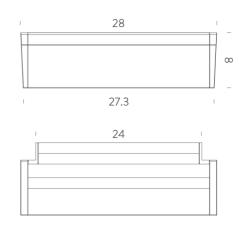

## **Product Dimensions**

| Materials | Aluminium |
|-----------|-----------|
| Output    | 2200lm    |
| Dimming   | TRIAC     |

| Source | 20W LED |
|--------|---------|
| CRI    | 90      |

| Colour Temp | 3000K    |
|-------------|----------|
| Emission    | Diffused |