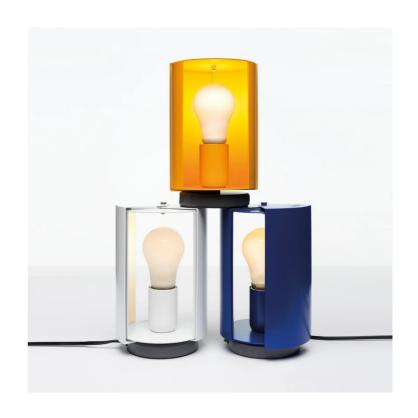

## Pivotante A Poser

by Charlotte Perriand

Innovative design for the 50s but still a contemporary table lamp. The lighting output is adjusted by the opening or closure of the volets. Its cylindrical body opens on two sides on which two diffusers rotate allowing the opening and closing of the light beam to adjust the light in a direct or indirect way. Steel base painted in matt grey, body in rolled metal sheet painted in a variety of finish options. Switch on cable.