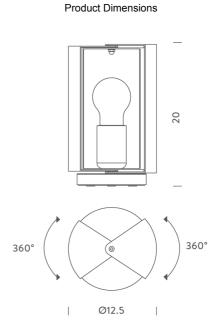

| Materials | Steel + Aluminium | Source | 1 x E27 60W (Max) | Notes | switch on cable, cable length |
|-----------|-------------------|--------|-------------------|-------|-------------------------------|
|           |                   |        |                   |       | 2.5m, orientable 360 degrees  |