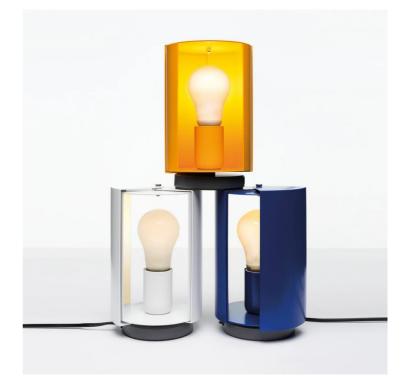

## **Pivotante A Poser**

by Charlotte Perriand

Innovative design for the 50s but still a contemporary table lamp. The lighting output is adjusted by the opening or closure of the volets. Its cylindrical body opens on two sides on which two diffusers rotate allowing the opening and closing of the light beam to adjust the light in a direct or indirect way. Steel base painted in matt grey, body in rolled metal sheet painted in a variety of finish options. Switch on cable.