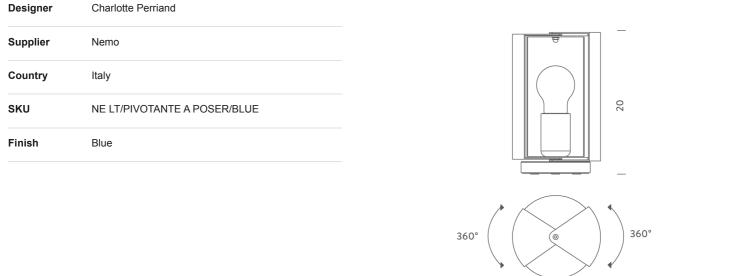

## Studio Italia

Trade Warehouse 12 Thomas St, Yarraville VIC 3013 info@studioitalia.com.au

03 9690 4155

NE LT/PIVOTANTE A POSER/BLUE

## **Pivotante A Poser**

by Charlotte Perriand

Innovative design for the 50s but still a contemporary table lamp. The lighting output is adjusted by the opening or closure of the volets. Its cylindrical body opens on two sides on which two diffusers rotate allowing the opening and closing of the light beam to adjust the light in a direct or indirect way. Steel base painted in matt grey, body in rolled metal sheet painted in a variety of finish options. Switch on cable.

Product Dimensions

Ø12.5

Notes

Materials

Steel + Aluminium

## Source

1 x E27 60W (Max)

switch on cable, cable length 2.5m, orientable 360 degrees