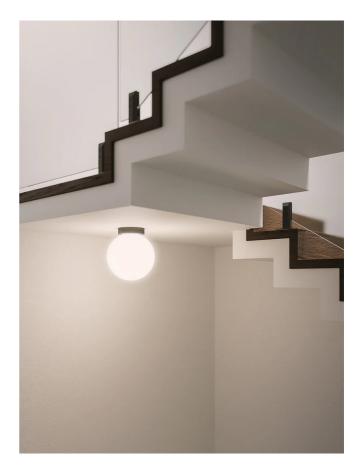

## Asteroide Ceiling Light

by Nemo Studio

The legendary Asteroide collection expands with the ceiling version in triplex blown glass in satin opal white. The uniqueness of Nemo's glass meets a pure design, making Asteroide an item closely connected to the company's tradition. It guarantees a discreet and homogeneous light diffusion with high standards either alone or in a composition. Chrome-plated or white painted aluminium structure.

Product Dimensions

| Designer | Nemo Studio           |       |
|----------|-----------------------|-------|
| Supplier | Nemo                  | Ø11   |
| Country  | Italy                 | - m - |
| SKU      | NE PL/ASTEROIDE/WHITE |       |
| Finish   | White                 |       |

Materials Chrome + Opal White Glass

Blass Source

1 x E14 46W (Max)

Emission Diffused

Dimming

Dependent on globe