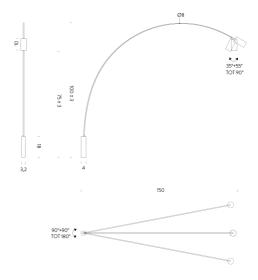

## **Product Dimensions**

| Materials | Aluminium |
|-----------|-----------|
| Output    | 839lm     |
| Dimming   | Dimmable  |

| Source | 15W LED                                                                                              |
|--------|------------------------------------------------------------------------------------------------------|
| CRI    | 90                                                                                                   |
| Notes  | cable length 3.5m, dimmer on<br>board, antiglare accessory<br>included, 90 degree<br>orientable spot |

| Colour Temp | 2700K |
|-------------|-------|
| IP Rating   | IP20  |