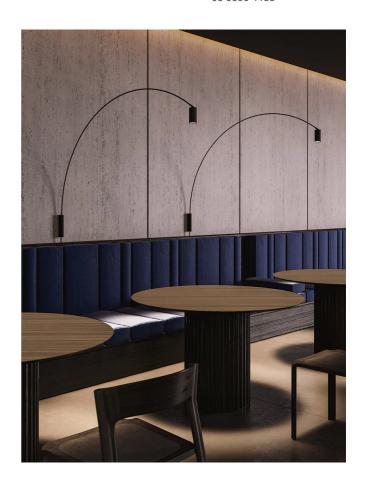

## Fox Wall Light

by Bernhard Osann

Latest addition to the collection, Fox Wall essential aesthetic enhances its functionality: the steel matte black painted slewing arch with its clear, timeless design allows wide movements creating interaction with the space, while the cylindric spot with the optional antiglare filter allows to direct the light according to any need. The light is warm and diffuse and suitable for any interior space.