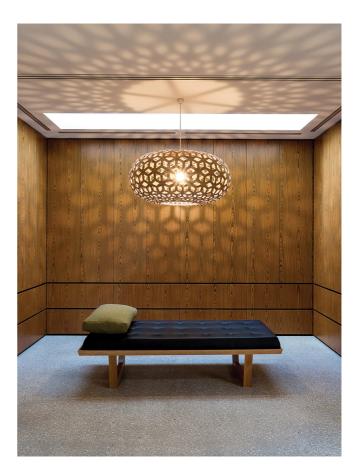

## Snowflake Pendant

by David Trubridge

Creates a repeating geometric hexagonal pattern based on a snowflake. The light was designed following a trip David made to Antarctica as a visiting artist. Snowflake is available in 3 sizes with various finish options to choose from. Flat packed to minimise environmental footprint.