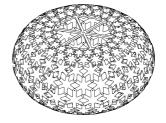

## **Snowflake Pendant**

by David Trubridge

Creates a repeating geometric hexagonal pattern based on a snowflake. The light was designed following a trip David made to Antarctica as a visiting artist. Snowflake is available in 3 sizes with various finish options to choose from. Flat packed to minimise environmental footprint.