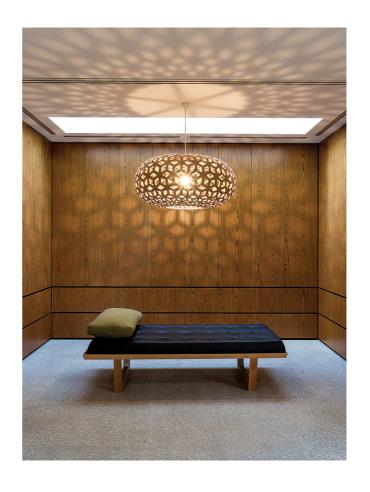

## **Snowflake Pendant**

by David Trubridge

Creates a repeating geometric hexagonal pattern based on a snowflake. The light was designed following a trip David made to Antarctica as a visiting artist. Snowflake is available in 3 sizes with various finish options to choose from. Flat packed to minimise environmental footprint.