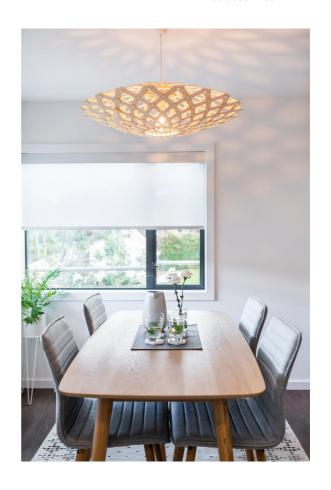

## Flax Pendant

by David Trubridge

The Flax Pendant is based on the long slender leaves of the indigenous New Zealand flax plant or harakeke in Maori that has long been grown for its valuable fibre. The Flax Pendant is made of Plywood and can come in a bamboo finish or stained in a variety of colours. The Flax comes in kitset to reduce the impact of freight on the environment.