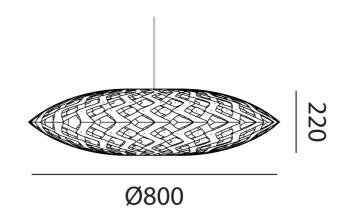

| Designer | David Trubridge  |
|----------|------------------|
| Supplier | David Trubridge  |
| Country  | New Zealand      |
| SKU      | DT FLAX 800/AQUA |
| Finish   | Aqua             |
| Size     | 800              |