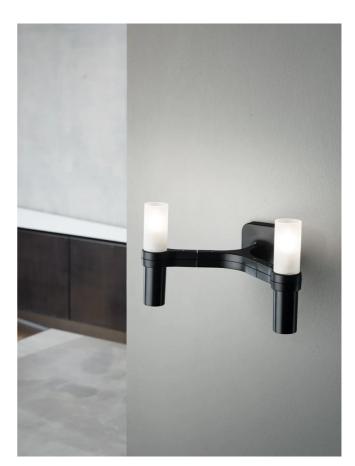

## Crown Wall Light

by Jehs + Laub

The Crown collection by JEHS + LAUB comprises a selection of luminaires with a modular structure. Crown Wall Light is made with die-casted aluminium and sandblasted glass diffusers. Available in 2 or 4 light version and in a variety of hand polished glossy or plated finishes.