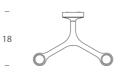

## Crown Wall Light

by Jehs + Laub

The Crown collection by JEHS + LAUB comprises a selection of luminaires with a modular structure. Crown Wall Light is made with die-casted aluminium and sandblasted glass diffusers. Available in 2 or 4 light version and in a variety of hand polished glossy or plated finishes.