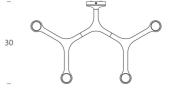

## Crown Wall Light

by Jehs + Laub

The Crown collection by JEHS + LAUB comprises a selection of luminaires with a modular structure. Crown Wall Light is made with die-casted aluminium and sandblasted glass diffusers. Available in 2 or 4 light version and in a variety of hand polished glossy or plated finishes.

## Sydney

439 Crown St, Surry Hills NSW 2010 sydney@mondoluce.com 02 9690 2667

| Designer | Jehs + Laub     |
|----------|-----------------|
| Supplier | Nemo            |
| Country  | Italy           |
| SKU      | NE A/CROWN/4/GD |
| Finish   | Gold            |
| Size     | 4 Light         |