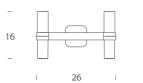

Product Dimensions

| Weight   | 1.4kg    | Materials | Aluminium | Source  | 4 x G9 60W (Max)   |
|----------|----------|-----------|-----------|---------|--------------------|
| Emission | diffused | IP Rating | IP20      | Dimming | Dependent on globe |