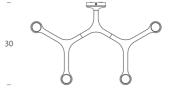

## Crown Wall Light

by Jehs + Laub

The Crown collection by JEHS + LAUB comprises a selection of luminaires with a modular structure. Crown Wall Light is made with die-casted aluminium and sandblasted glass diffusers. Available in 2 or 4 light version and in a variety of hand polished glossy or plated finishes.