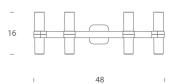

Product Dimensions

| Weight   | 1.4kg    | Materials | Aluminium | Source  | 4 x G9 60W (Max)   |
|----------|----------|-----------|-----------|---------|--------------------|
| Emission | diffused | IP Rating | IP20      | Dimming | Dependent on globe |