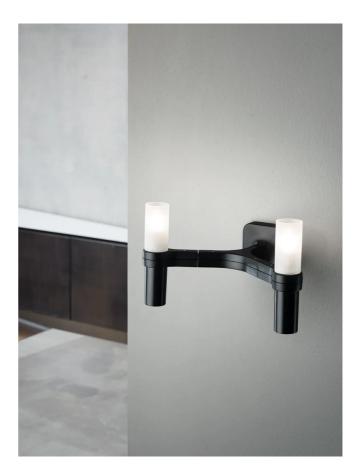

## Crown Wall Light

by Jehs + Laub

The Crown collection by JEHS + LAUB comprises a selection of luminaires with a modular structure. Crown Wall Light is made with die-casted aluminium and sandblasted glass diffusers. Available in 2 or 4 light version and in a variety of hand polished glossy or plated finishes.