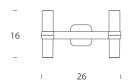

# Designer Jehs + Laub Supplier Nemo Country Italy SKU NE A/CROWN/2/GP Finish Gold Plated Size 2 Light

### **Product Dimensions**

| Weight   | 1.4kg    | Materials | Aluminium | Source  | 2 x G9 60W (Max)   |
|----------|----------|-----------|-----------|---------|--------------------|
| Emission | diffused | IP Rating | IP20      | Dimming | Dependent on globe |