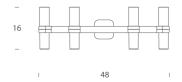

# Designer Jehs + Laub Supplier Nemo Country Italy SKU NE A/CROWN/2/GP Finish Gold Plated Size 2 Light

### **Product Dimensions**

| Weight   | 1.4kg    | Materials | Aluminium | Source  | 2 x G9 60W (Max)   |
|----------|----------|-----------|-----------|---------|--------------------|
| Emission | diffused | IP Rating | IP20      | Dimming | Dependent on globe |