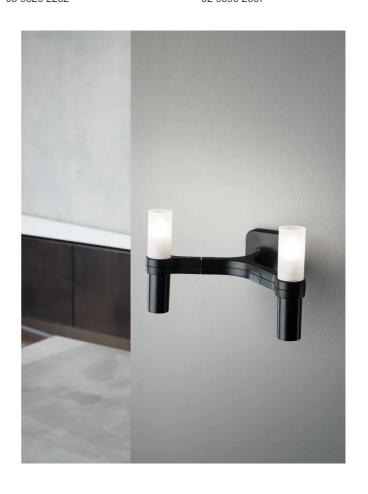

# Crown Wall Light

by Jehs + Laub

The Crown collection by JEHS + LAUB comprises a selection of luminaires with a modular structure. Crown Wall Light is made with die-casted aluminium and sandblasted glass diffusers. Available in 2 or 4 light version and in a variety of hand polished glossy or plated finishes.

# Designer Jehs + Laub Supplier Nemo Country Italy SKU NE A/CROWN/2/GP Finish Gold Plated Size 2 Light