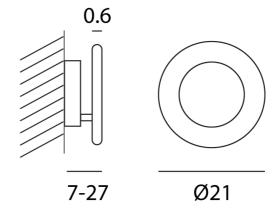

**Product Dimensions** 

| Materials | Aluminium | Source   | 13.5W LED      | Colour Temp | 3000K |
|-----------|-----------|----------|----------------|-------------|-------|
| Output    | 2100lm    | Emission | Indirect light | Dimming     | TRIAC |