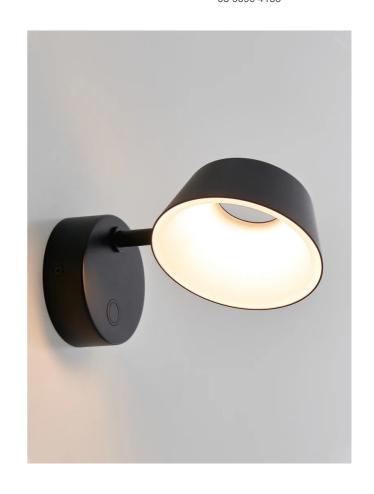

## Olo Wall Light

by Hui Lun Li

The OLO from SEED Design utilizes clean lines and circular forms to create a sleek contemporary wall light. OLO is unique in that the shade is also the light source. The innovative design embeds a 6.5W LED within the interior of the rotatable shade, creating an "invisible light source" effect. This also ensures that the light emitting surfaces are kept out of line-of-sight, reducing glare to a minimum. Equipped with a touch dimming button on base for simple operation. Available in matt black or white finish.