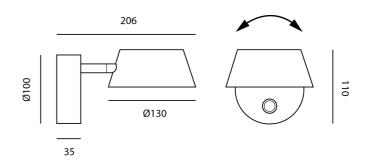

## **Product Dimensions**

| 0.6kg        | Ма    |
|--------------|-------|
| 3000K        | Ou    |
| Touch dimmer | No    |
|              | 3000K |

| Materials | Aluminium, PP                            |
|-----------|------------------------------------------|
| Output    | 552lm                                    |
| Notes     | No visible light source, rotatable shade |