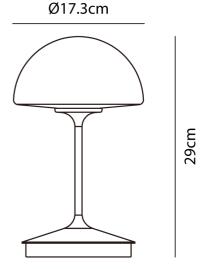

## Pensee Table Lamp

by Chao-Cheng Chen

The Pensee LED table lamp is a refined contemporary take on a timeless silhouette. Featuring a classic profile and compact design, the Pensee emits a soft calming glow through it's handmade opal glass diffuser. The 'turn-table' dimmer design allows dimming via base rotation. Available in black, sand gold or shiny steel base with white opal shade.

**Product Dimensions** 

| Weight      | 2kg         | Materials | Mouth-blown glass, steel | Source  | 4.4W LED                     |
|-------------|-------------|-----------|--------------------------|---------|------------------------------|
| Colour Temp | 2700K       | CRI       | 90                       | Dimming | "Turn-table" dimmer via base |
| Notes       | Black cable |           |                          |         |                              |