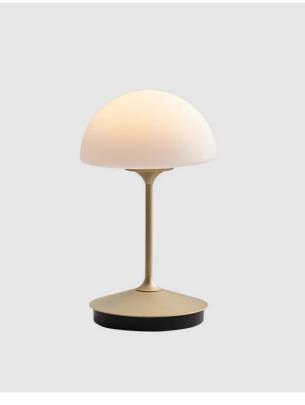

## Pensee Table Lamp

by Chao-Cheng Chen

The Pensee LED table lamp is a refined contemporary take on a timeless silhouette. Featuring a classic profile and compact design, the Pensee emits a soft calming glow through it's handmade opal glass diffuser. The 'turn-table' dimmer design allows dimming via base rotation. Available in black, sand gold or shiny steel base with white opal shade.

| Designer | Chao-Cheng Chen    |  |  |
|----------|--------------------|--|--|
| Supplier | Seed Design        |  |  |
| Country  | Taiwan             |  |  |
| SKU      | SE LT/PENSEE/BLACK |  |  |
| Finish   | Black              |  |  |