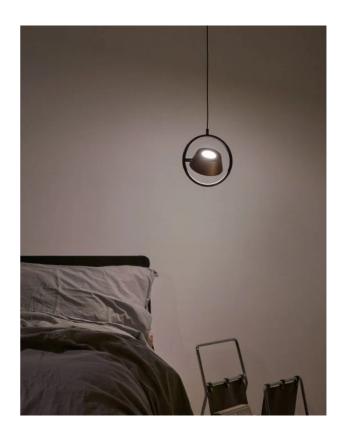

## Olo Pendant

by Hui Lun Li

The OLO pendant by Seed Design is unique in that the shade is also the light source. The innovative design embeds an LED within the interior of the rotatable shade, creating an "invisible light source" effect. This also ensures that the light emitting surfaces are kept out of line-of-sight, reducing glare to a minimum. Available in a variety of finish options.