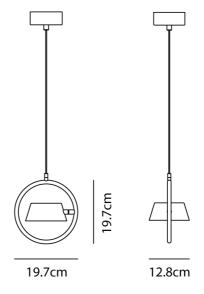

## **Product Dimensions**

| Weight      | 0.8kg | Materials | Steel, PP                                    | Source | 7W LED |
|-------------|-------|-----------|----------------------------------------------|--------|--------|
| Colour Temp | 3000K | Output    | 415lm                                        | CRI    | 90     |
| Dimming     | PHASE | Notes     | Adjustable head, black cable, 200cm max drop |        |        |