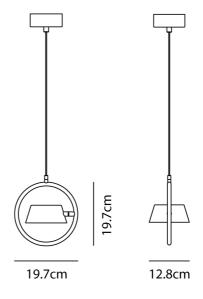

## **Product Dimensions**

| Weight      | 0.8kg | Materials | Steel, PP                                    | Source | 7W LED |
|-------------|-------|-----------|----------------------------------------------|--------|--------|
| Colour Temp | 3000K | Output    | 415lm                                        | CRI    | 90     |
| Dimming     | PHASE | Notes     | Adjustable head, black cable, 200cm max drop |        |        |