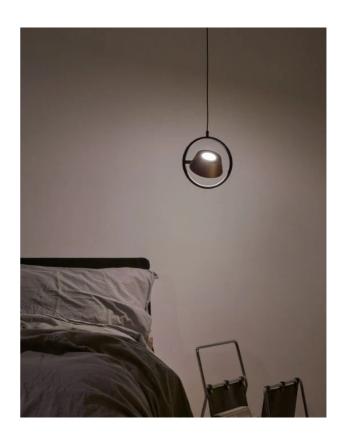

## Olo Pendant

by Hui Lun Li

The OLO pendant by Seed Design is unique in that the shade is also the light source. The innovative design embeds an LED within the interior of the rotatable shade, creating an "invisible light source" effect. This also ensures that the light emitting surfaces are kept out of line-of-sight, reducing glare to a minimum. Available in a variety of finish options.