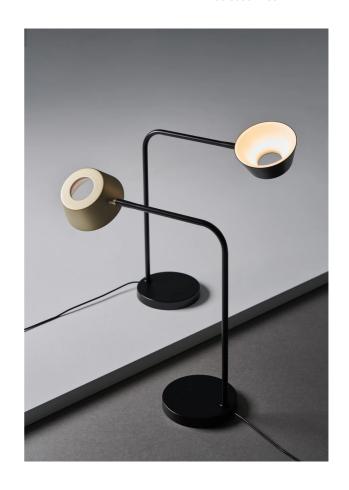

## Olo Table Lamp

by Hui Lun Li

Table lamp version of the simple and elegant OLO from SEED Design. OLO is unique in that the shade is also the light source. The innovative design embeds an LED within the interior of the rotatable shade, creating an "invisible light source" effect. This also ensures that the light emitting surfaces are kept out of line-of-sight, reducing glare to a minimum. Equipped with a touch dimming button on base for simple operation. Available in a variety of finish options.

| Designer | Hui Lun Li      |
|----------|-----------------|
| Supplier | Seed Design     |
| Country  | Taiwan          |
| SKU      | SE LT/OLO/WHITE |
| Finish   | White           |