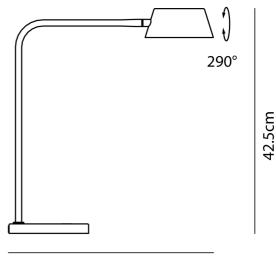

## **Product Dimensions**

|       | _ |   |   |
|-------|---|---|---|
| ~ 2 0 | _ | _ | m |
|       |   |   |   |

| Weight      | 2.2kg                | Material |
|-------------|----------------------|----------|
| Colour Temp | 3000K                | Output   |
| Dimming     | Touch dimmer on base | Notes    |
|             |                      |          |

| Materials | Steel, PP                    |
|-----------|------------------------------|
| Output    | 415lm                        |
| Notes     | Adjustable head, black cable |

| Source | 7W LED |
|--------|--------|
| CRI    | 90     |