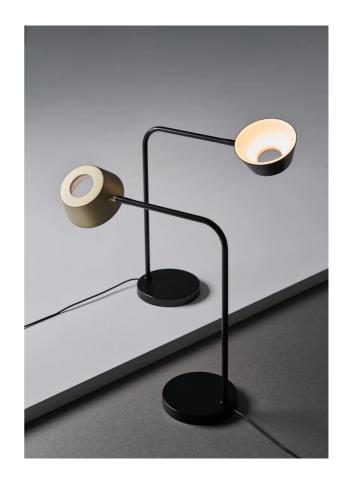

## Olo Table Lamp

by Hui Lun Li

Table lamp version of the simple and elegant OLO from SEED Design. OLO is unique in that the shade is also the light source. The innovative design embeds an LED within the interior of the rotatable shade, creating an "invisible light source" effect. This also ensures that the light emitting surfaces are kept out of line-of-sight, reducing glare to a minimum. Equipped with a touch dimming button on base for simple operation. Available in a variety of finish options.

| Designer | Hui Lun Li            |
|----------|-----------------------|
| Supplier | Seed Design           |
| Country  | Taiwan                |
| SKU      | SE LT/OLO/BLACK/COCOA |
| Finish   | Black + Cocoa         |

## **Product Dimensions**

| Weight      | 2.2kg                | Materials | Steel, PP                    |
|-------------|----------------------|-----------|------------------------------|
| Colour Temp | 3000K                | Output    | 415lm                        |
| Dimming     | Touch dimmer on base | Notes     | Adjustable head, black cable |