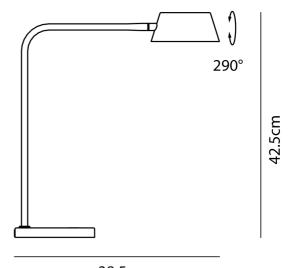

## **Product Dimensions**

| Weight      | 2.2kg                | Materials | Steel, PP                    |
|-------------|----------------------|-----------|------------------------------|
| Colour Temp | 3000K                | Output    | 415lm                        |
| Dimming     | Touch dimmer on base | Notes     | Adjustable head, black cable |