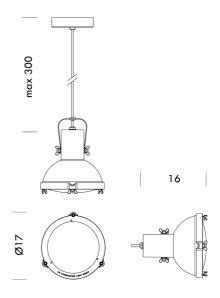

### **Product Dimensions**

| Weight   | 0.8kg        | Materials | Aluminium | Source  | 1 x E27 23W        |
|----------|--------------|-----------|-----------|---------|--------------------|
| Emission | direct, spot | IP Rating | IP44      | Dimming | Dependent on globe |