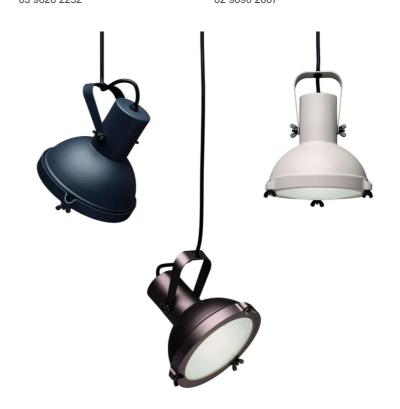

## Projecteur 165 Pendant Outdoor

by Le Corbusier

Outdoor 165 adjustable version of the Projecteur 365 featuring an aluminum body coated in moka, night blue or white sand. The curved diffuser glass is sandblasted on the inner side. The clamp and canopies are painted in a matte black finish, accompanied by screws and small black chrome metal components. It offers diffused and adjustable light output and holds an IP44 rating for outdoor use. Classic design by Le Corbusier and made in Italy.