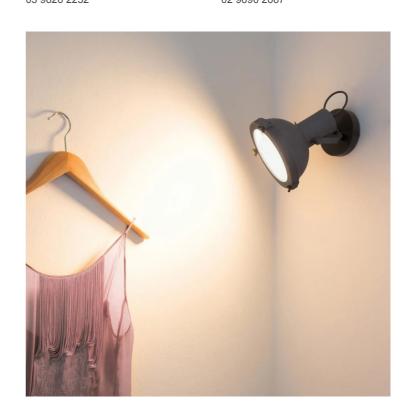

# Projecteur 165 Ceiling/Wall Outdoor

by Le Corbusier

Outdoor 165 adjustable version of the Projecteur 365 featuring an aluminum body coated in moka, night blue or white sand. The curved diffuser glass is sandblasted on the inner side. The clamp and canopies are painted in a matte black finish, accompanied by screws and small black chrome metal components. It offers diffused and adjustable light output and holds an IP44 rating for outdoor use. Classic design by Le Corbusier and made in Italy.