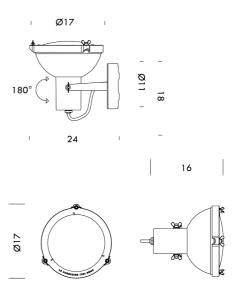

# Projecteur 165 Ceiling/Wall Outdoor

by Le Corbusier

Outdoor 165 adjustable version of the Projecteur 365 featuring an aluminum body coated in moka, night blue or white sand. The curved diffuser glass is sandblasted on the inner side. The clamp and canopies are painted in a matte black finish, accompanied by screws and small black chrome metal components. It offers diffused and adjustable light output and holds an IP44 rating for outdoor use. Classic design by Le Corbusier and made in Italy.

### **Product Dimensions**

| Weight   | 0.8kg        | Materials | Aluminium | Source  | 1 x E27 23W        |
|----------|--------------|-----------|-----------|---------|--------------------|
| Emission | direct, spot | IP Rating | IP44      | Dimming | Dependent on globe |
| Notes    | Orientable   |           |           |         |                    |