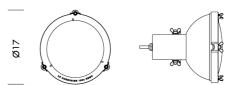

## Projecteur 165 Ceiling/Wall Outdoor

by Le Corbusier

Outdoor 165 adjustable version of the Projecteur 365 featuring an aluminum body coated in moka, night blue or white sand. The curved diffuser glass is sandblasted on the inner side. The clamp and canopies are painted in a matte black finish, accompanied by screws and small black chrome metal components. It offers diffused and adjustable light output and holds an IP44 rating for outdoor use. Classic design by Le Corbusier and made in Italy.