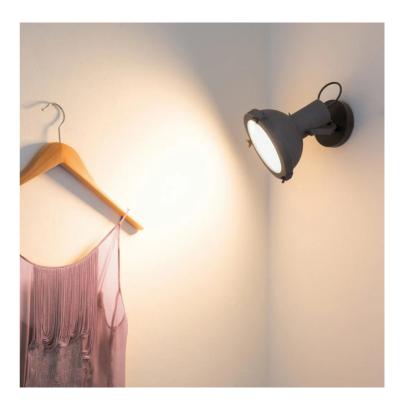

## Projecteur 165 Ceiling/Wall Outdoor

by Le Corbusier

Outdoor 165 adjustable version of the Projecteur 365 featuring an aluminum body coated in moka, night blue or white sand. The curved diffuser glass is sandblasted on the inner side. The clamp and canopies are painted in a matte black finish, accompanied by screws and small black chrome metal components. It offers diffused and adjustable light output and holds an IP44 rating for outdoor use. Classic design by Le Corbusier and made in Italy.