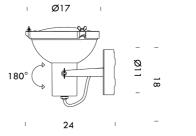

## Projecteur 165 Ceiling/Wall Outdoor

by Le Corbusier

Outdoor 165 adjustable version of the Projecteur 365 featuring an aluminum body coated in moka, night blue or white sand. The curved diffuser glass is sandblasted on the inner side. The clamp and canopies are painted in a matte black finish, accompanied by screws and small black chrome metal components. It offers diffused and adjustable light output and holds an IP44 rating for outdoor use. Classic design by Le Corbusier and made in Italy.

| Weight   | 0.8kg        | Materials Aluminium | Source | 1 x E27 23W |                    |
|----------|--------------|---------------------|--------|-------------|--------------------|
| Emission | direct, spot | IP Rating           | IP44   | Dimming     | Dependent on globe |
| Notes    | Orientable   |                     |        |             |                    |