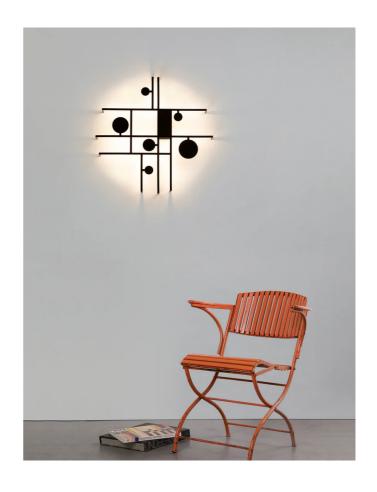

### AX A/MANIFESTO/2700K/EARTH RED

## Manifesto Wall Light

by Timo Ripatti

Manifesto is a creative play of shapes and paths of light. With a clear neoplasticist influence, the fixture is characterized by stylistic audacity and aesthetic balance. When the light is off, the lamp manifests itself as a abstract sculpture affixed to the wall. When the light is on, it is surrounded by a luminous halo which traces the boundaries of manifesto's form, enhancing its impact. Designed by Timo Ripatti and developed by Axolight.

# DesignerTimo RipattiSupplierAxo LightCountryItalySKUAX A/MANIFESTO/2700K/EARTH REDFinishEarth RedVersion2700K

| Weight      | 2kg   | Materials | Metal body               | Source | 18.2W LED |
|-------------|-------|-----------|--------------------------|--------|-----------|
| Colour Temp | 2700K | Output    | 2020lm                   | CRI    | >90       |
| IP Rating   | IP20  | Dimming   | 0/1-10v or PUSH dimmable |        |           |