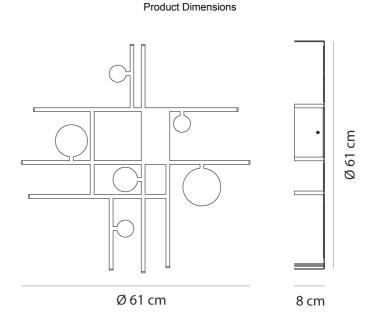

# DesignerTimo RipattiSupplierAxo LightCountryItalySKUAX A/MANIFESTO/2700K/EARTH REDFinishEarth RedVersion2700K

| Weight      | 2kg   | Materials | Metal body               | Source | 18.2W LED |
|-------------|-------|-----------|--------------------------|--------|-----------|
| Colour Temp | 2700K | Output    | 2020lm                   | CRI    | >90       |
| IP Rating   | IP20  | Dimming   | 0/1-10v or PUSH dimmable |        |           |