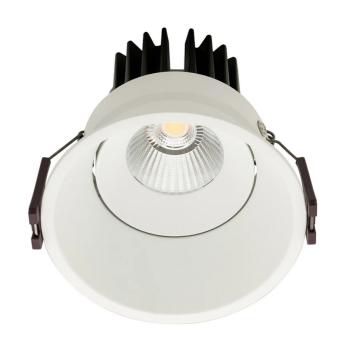

# Sola Series Adjustable Downlight

by

Sola Series is a collection of highly functional downlights at an excellent price point. Sola Adjustable is equipped with a 12W COB LED chip with 38 degree beam spread, dimmable. Internal source is adjustable up to 30 degree on a single axis for versatility. Aluminum construction with white finish. Ideal for commercial applications with bulk quantities available.