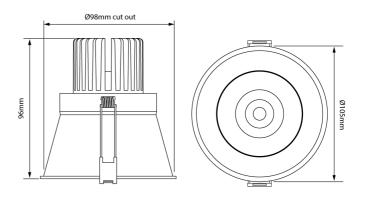

### **Product Dimensions**

| Materials | Aluminium | Source  | 12W LED | Colour Temp | 3000K                                                     |
|-----------|-----------|---------|---------|-------------|-----------------------------------------------------------|
| Output    | 757lm     | CRI     | 90      | Emission    | 60 degree beam                                            |
| IP Rating | IP32      | Dimming | PHASE   | Notes       | Internal source adjustable up to 30 degree on single axis |