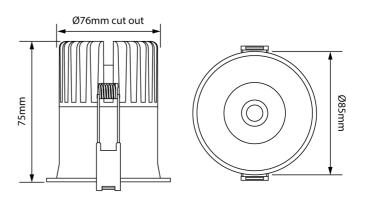

### **Product Dimensions**

| Materials | Aluminium |
|-----------|-----------|
| Output    | 757lm     |
| IP Rating | IP32      |

| Source  | 12W LED |
|---------|---------|
| CRI     | 90      |
| Dimming | PHASE   |
|         |         |