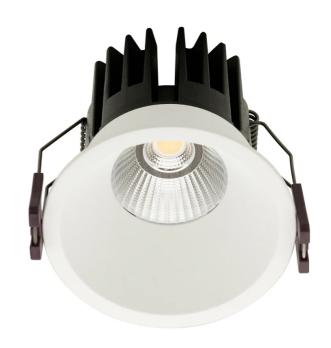

# Sola Series 85mm Downlight

by

Sola Series is a collection of highly functional downlights at an excellent price point. Sola 85mm is equipped with a 12W COB LED chip with 38 degree beam spread, IP32, dimmable. Aluminum construction with white finish. Ideal for commercial applications with bulk quantities available.