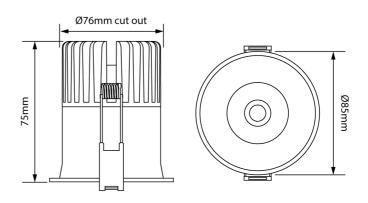

### **Product Dimensions**

| Materials | Aluminium |
|-----------|-----------|
| Output    | 757lm     |
| IP Rating | IP32      |

| Source  | 12W LED |
|---------|---------|
| CRI     | 90      |
| Dimming | PHASE   |
|         |         |