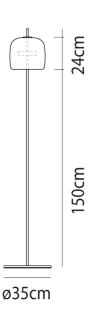

Product Dimensions

| Weight      | 9kg   | Materials | Blown Glass     | Source | 13W LED |
|-------------|-------|-----------|-----------------|--------|---------|
| Colour Temp | 3000K | Output    | 2000lm          | CRI    | >80     |
| IP Rating   | IP20  | Dimming   | Dimmer on cable |        |         |