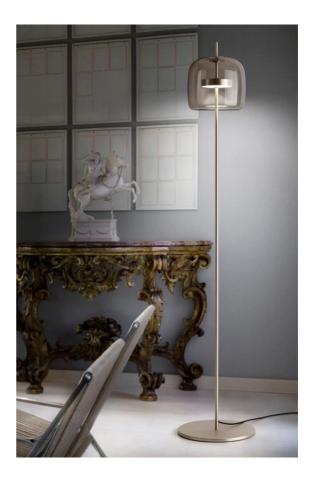

## Jube Floor Lamp

## by Favaretto&Partners

A floor lamp version of the award winning Jube pendant from Vistosi. Jube was born from the union of two mouth blown glasses that, once assembled together, create an overlapping, ton sur ton effect with retro charm. An 13W LED source produces a widespread light in a form ideal for adding delicate accents within a space. Available in various finish combinations.