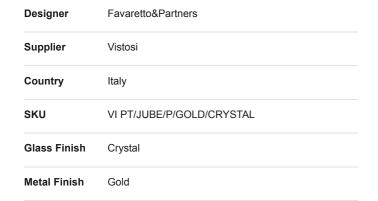

## **Studio Italia**

**Trade Warehouse** 12 Thomas St, Yarraville VIC 3013 info@studioitalia.com.au 03 9690 4155

## VI PT/JUBE/P/GOLD/CRYSTAL

## Jube Floor Lamp

## by Favaretto&Partners

A floor lamp version of the award winning Jube pendant from Vistosi. Jube was born from the union of two mouth blown glasses that, once assembled together, create an overlapping, ton sur ton effect with retro charm. An 13W LED source produces a widespread light in a form ideal for adding delicate accents within a space. Available in various finish combinations.



Product Dimensions





| Weight      | 9kg   | Materials | Blown Glass     | Source | 13W LED |
|-------------|-------|-----------|-----------------|--------|---------|
| Colour Temp | 3000K | Output    | 2000lm          | CRI    | >80     |
| IP Rating   | IP20  | Dimming   | Dimmer on cable |        |         |