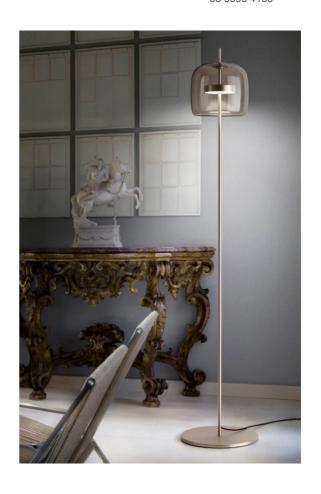

## Jube Floor Lamp

by Favaretto&Partners

A floor lamp version of the award winning Jube pendant from Vistosi. Jube was born from the union of two mouth blown glasses that, once assembled together, create an overlapping, ton sur ton effect with retro charm. An 13W LED source produces a widespread light in a form ideal for adding delicate accents within a space. Available in various finish combinations.

| Designer     | Favaretto&Partners          |
|--------------|-----------------------------|
| Supplier     | Vistosi                     |
| Country      | Italy                       |
| SKU          | VI PT/JUBE/P/STEEL/AMETHYST |
| Glass Finish | Amethyst                    |
| Metal Finish | Steel                       |
|              |                             |