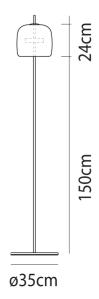

## **Product Dimensions**

| Weight      | 9kg   |
|-------------|-------|
| Colour Temp | 3000K |
| IP Rating   | IP20  |

| Materials | Blown Glass     |
|-----------|-----------------|
| Output    | 2000lm          |
| Dimming   | Dimmer on cable |