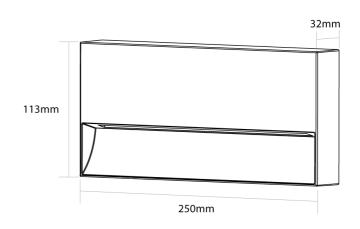

# Supplier Studio Italia Country China SKU SI A/WALLOO/EXT/25/ANT Size 25cm

### **Product Dimensions**

| Materials | Aluminium   | Source  | 6.5W LED     | Colour Temp | 3000K/4000K                   |
|-----------|-------------|---------|--------------|-------------|-------------------------------|
| Output    | 230lm       | CRI     | 80           | Emission    | Indirect                      |
| IP Rating | IP65 / IK09 | Dimming | Non-Dimmable | Notes       | Double CCT switch inside body |