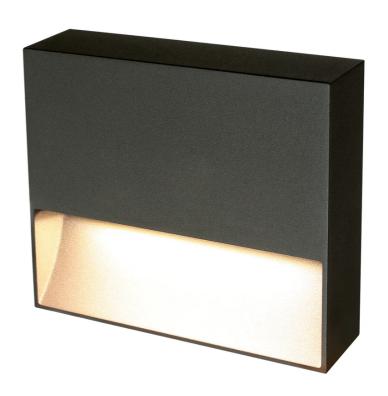

# Walloo Exterior Wall Light

by

Walloo is a minimalist LED wall light for contemporary outdoor applications. Equipped with a double CCT switch inside the body, Walloo can be set to either 3000K (cool warm white) or 4000K (neutral white) on installation. Walloo has an ingress protection rating of IP65 and an impact protection of IK09. With an indirect emission, Walloo can be mounted as a wall light or step light. Aluminium construction with sandy anthracite finish.