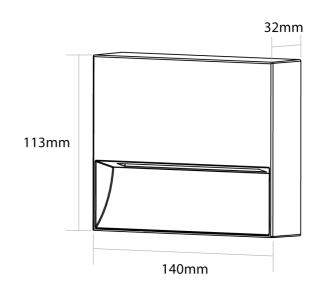

### Product Dimensions

| Supplier | Studio Italia          |
|----------|------------------------|
| Country  | China                  |
| SKU      | SI A/WALLOO/EXT/14/ANT |
| Size     | 14cm                   |
|          |                        |