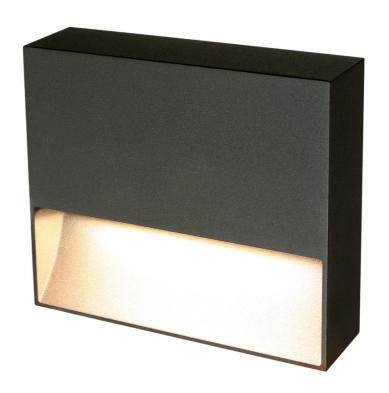

## Walloo Exterior Wall Light

by

Walloo is a minimalist LED wall light for contemporary outdoor applications. Equipped with a double CCT switch inside the body, Walloo can be set to either 3000K (cool warm white) or 4000K (neutral white) on installation. Walloo has an ingress protection rating of IP65 and an impact protection of IK09. With an indirect emission, Walloo can be mounted as a wall light or step light. Aluminium construction with sandy anthracite finish.