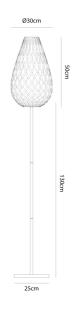

## **Product Dimensions**

Materials Bamboo Plywood, Nylon Clips

Source

1 x E27 60W (Max)