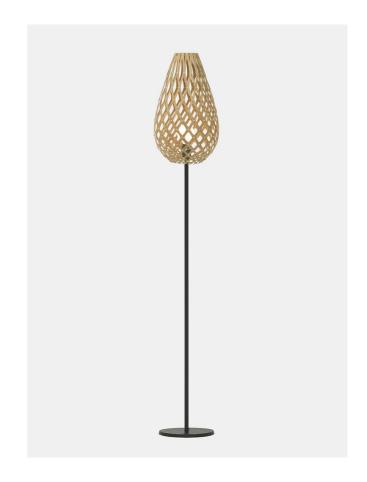

## Koura Floor Lamp

by David Trubridge

The droplet-like form of Koura mimics the curled form of our native freshwater shrimp koura, named by the indigenous Maori people. David was also inspired by the intricately made traps used by early Maori to catch koura. Thanks to a special adapter, the iconic Koura is now available as a table lamp with black or white base option. These lights make excellent accent lamps, casting intricate shadows against nearby walls.

| Designer     | David Trubridge                       |
|--------------|---------------------------------------|
| Supplier     | David Trubridge                       |
| Country      | New Zealand                           |
| SKU          | DT PT/WH/KOURA 500/WHITE (Wh Adapter) |
| Shade Finish | White                                 |
| Base Finish  | White                                 |
|              |                                       |