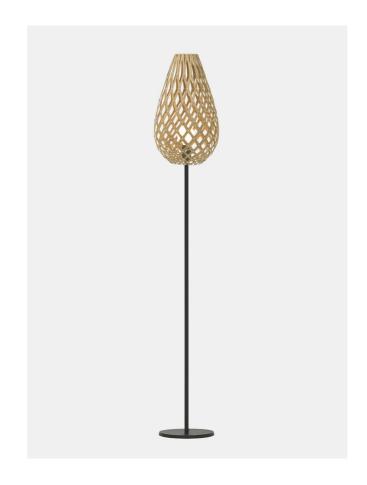

## Koura Floor Lamp

by David Trubridge

The droplet-like form of Koura mimics the curled form of our native freshwater shrimp koura, named by the indigenous Maori people. David was also inspired by the intricately made traps used by early Maori to catch koura. Thanks to a special adapter, the iconic Koura is now available as a table lamp with black or white base option. These lights make excellent accent lamps, casting intricate shadows against nearby walls.

| Designer     | David Trubridge                             |
|--------------|---------------------------------------------|
| Supplier     | David Trubridge                             |
| Country      | New Zealand                                 |
| SKU          | DT PT/WH/KOURA 500/WHITE/WHITE (Wh Adapter) |
| Shade Finish | White 2 Sides                               |
| Base Finish  | White                                       |
|              |                                             |