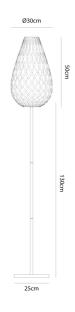

## **Product Dimensions**

Materials Bamboo Plywood, Nylon Clips

Source

1 x E27 60W (Max)