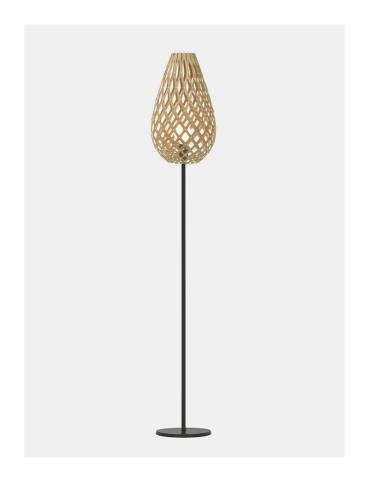

## Koura Floor Lamp

by David Trubridge

The droplet-like form of Koura mimics the curled form of our native freshwater shrimp koura, named by the indigenous Maori people. David was also inspired by the intricately made traps used by early Maori to catch koura. Thanks to a special adapter, the iconic Koura is now available as a table lamp with black or white base option. These lights make excellent accent lamps, casting intricate shadows against nearby walls.

| Designer     | David Trubridge                      |
|--------------|--------------------------------------|
| Supplier     | David Trubridge                      |
| Country      | New Zealand                          |
| SKU          | DT PT/BK/KOURA 500/AQUA (Bk Adapter) |
| Shade Finish | Aqua                                 |
| Base Finish  | Black                                |
|              |                                      |