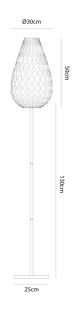

## **Product Dimensions**

Materials Bamboo Plywood, Nylon Clips

Source

1 x E27 60W (Max)