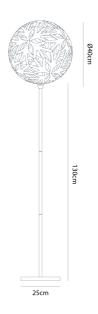

## **Product Dimensions**

Materials Bamboo Plywood, Nylon Clips

Source

1 x E27 60W (Max)