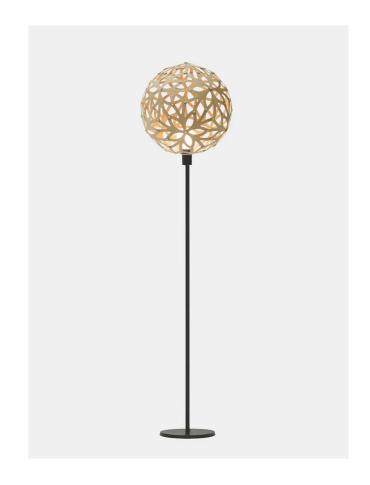

## Floral Floor Lamp

by David Trubridge

Floral was designed three years after the Coral light. Like the Coral, the Floral pendant is based on geometric polyhedra forms, but with a softer and more decorative design to the structured Coral. Thanks to a special adapter, the iconic Floral is now available as a table lamp with black or white base option. These lights make excellent accent lamps, casting intricate shadows against nearby walls.

| Designer     | David Trubridge                  |
|--------------|----------------------------------|
| Supplier     | David Trubridge                  |
| Country      | New Zealand                      |
| SKU          | DT PT/WH/FLORAL 400 (Wh Adapter) |
| Shade Finish | Bamboo                           |
| Base Finish  | White                            |
|              |                                  |