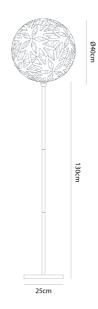

## **Product Dimensions**

Materials Bamboo Plywood, Nylon Clips

Source

1 x E27 60W (Max)