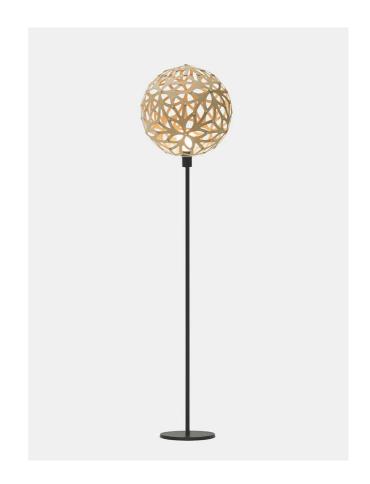

## Floral Floor Lamp

by David Trubridge

Floral was designed three years after the Coral light. Like the Coral, the Floral pendant is based on geometric polyhedra forms, but with a softer and more decorative design to the structured Coral. Thanks to a special adapter, the iconic Floral is now available as a table lamp with black or white base option. These lights make excellent accent lamps, casting intricate shadows against nearby walls.