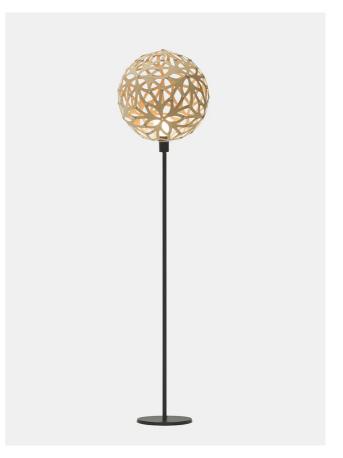

## Floral Floor Lamp

by David Trubridge

Floral was designed three years after the Coral light. Like the Coral, the Floral pendant is based on geometric polyhedra forms, but with a softer and more decorative design to the structured Coral. Thanks to a special adapter, the iconic Floral is now available as a table lamp with black or white base option. These lights make excellent accent lamps, casting intricate shadows against nearby walls.