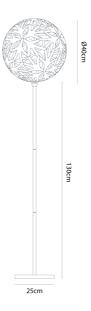

Product Dimensions

Materials

Bamboo Plywood, Nylon Clips

Source

1 x E27 60W (Max)