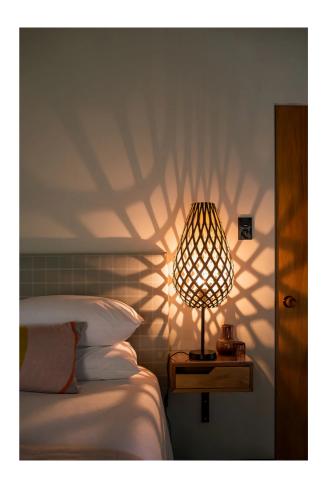

## Koura Table Lamp

by David Trubridge

The droplet-like form of Koura mimics the curled form of our native freshwater shrimp koura, named by the indigenous Maori people. David was also inspired by the intricately made traps used by early Maori to catch koura. Thanks to a special adapter, the iconic Koura is now available as a table lamp with black or white base option. These smaller lights make excellent accent lamps, casting shadows against nearby walls.