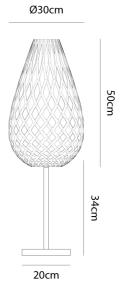

## **Product Dimensions**

Materials Bamboo Plywood, Nylon Clips

Source

1 x E27 60W (Max)