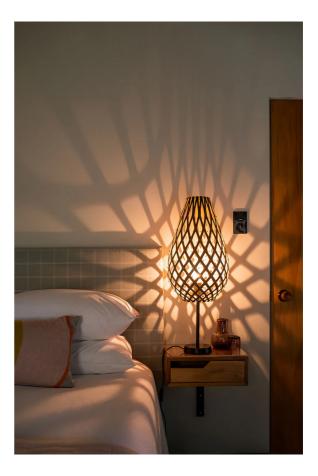

## Koura Table Lamp

by David Trubridge

The droplet-like form of Koura mimics the curled form of our native freshwater shrimp koura, named by the indigenous Maori people. David was also inspired by the intricately made traps used by early Maori to catch koura. Thanks to a special adapter, the iconic Koura is now available as a table lamp with black or white base option. These smaller lights make excellent accent lamps, casting shadows against nearby walls.