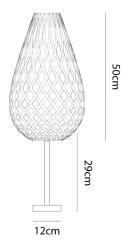

**Product Dimensions** 

| Designer     | David Trubridge                     |
|--------------|-------------------------------------|
| Supplier     | David Trubridge                     |
| Country      | New Zealand                         |
| SKU          | DT LT/SML/WH/KOURA 500 (Wh Adapter) |
| Shade Finish | Bamboo                              |
| Base Finish  | White                               |
| Size         | Small                               |

## Ø30cm

Materials

Bamboo Plywood, Nylon Clips

Source

1 x E27 60W (Max)