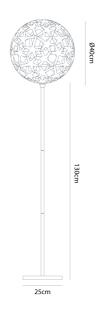

## **Product Dimensions**

Materials Bamboo Plywood, Nylon Clips

Source

1 x E27 60W (Max)