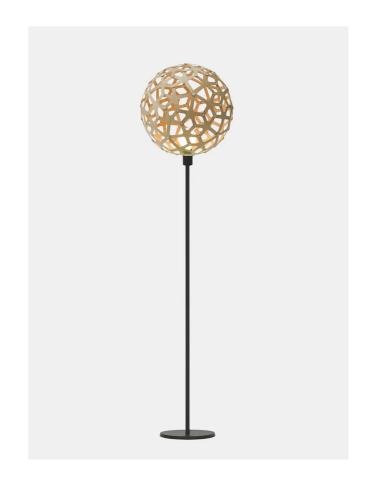

## Coral Floor Lamp

by David Trubridge

Coral is based on one of the geometric polyhedra that have interested David since he was a boy. The intricate form is made from just one single component repeated 60 times. Thanks to a special adapter, the iconic Coral is now available as a floor lamp with black or white base option. These lights make excellent accent lamps, casting intricate shadows against nearby walls.

| Designer     | David Trubridge                             |
|--------------|---------------------------------------------|
| Supplier     | David Trubridge                             |
| Country      | New Zealand                                 |
| SKU          | DT PT/BK/CORAL 400/BLACK/BLACK (Bk Adapter) |
| Shade Finish | Black 2 Sides                               |
| Base Finish  | Black                                       |
|              |                                             |