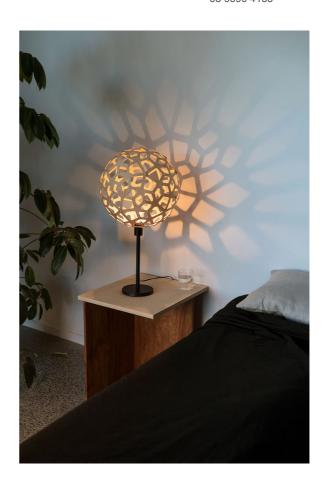

## Coral Table Lamp

by David Trubridge

Coral is based on one of the geometric polyhedra that have interested David since he was a boy. The intricate form is made from just one single component repeated 60 times. Thanks to a special adapter, the iconic Coral is now available as a table lamp with black or white base option. These smaller lights make excellent accent lamps, casting shadows against nearby walls.