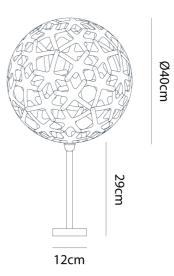

## **Product Dimensions**

Materials Bamboo Plywood, Nylon Clips

Source

1 x E27 60W (Max)