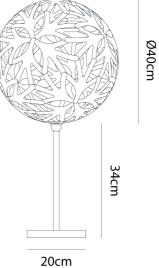

## **Product Dimensions**

Materials Bamboo Plywood, Nylon Clips

Source

1 x E27 60W (Max)