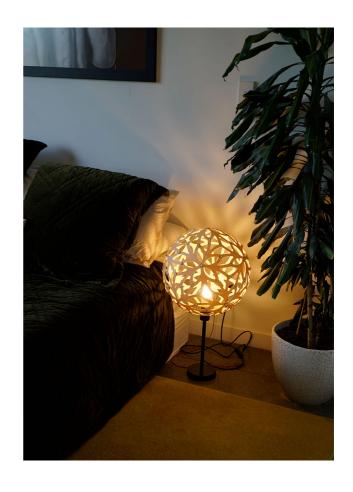

## Floral Table Lamp

by David Trubridge

Floral was designed three years after the Coral light. Like the Coral, the Floral pendant is based on geometric polyhedra forms, but with a softer and more decorative design to the structured Coral. Thanks to a special adapter, the iconic Floral is now available as a table lamp with black or white base option. These smaller lights make excellent accent lamps, casting shadows against nearby walls.